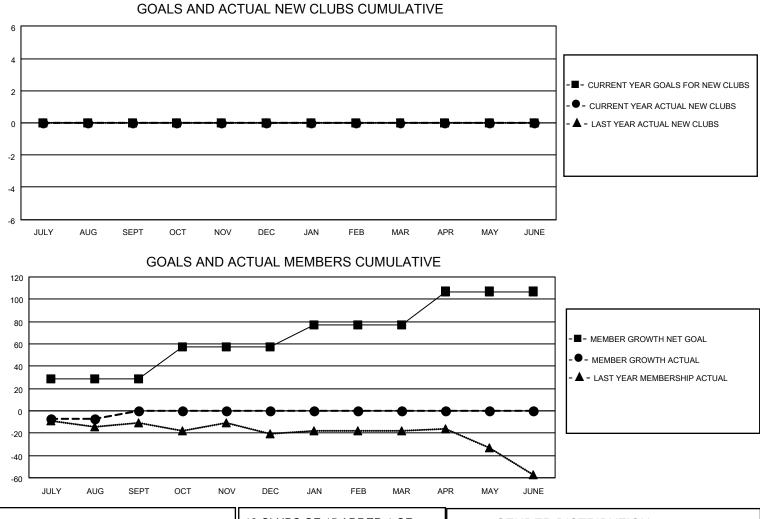

## LOCATION NEW ZEALAND

District 202 F

Results as of: 8/31/2021

| Clubs                 |               |           |               | Members               |                        |                         |                                                    |
|-----------------------|---------------|-----------|---------------|-----------------------|------------------------|-------------------------|----------------------------------------------------|
| RESULTS FOR 2021-2022 |               |           |               | RESULTS FOR 2021-2022 |                        |                         |                                                    |
| QUARTER               | NEW CLUB GOAL | NEW CLUBS | DROPPED CLUBS | QUARTER               | BER GROWTH NET<br>GOAL | MEMBER GROWTH<br>ACTUAL | DROPPED<br>MEMBERS ACTUAL<br>(including transfers) |
| JULY/AUG/SEPT         | 0             | 0         | 1             | JULY/AUG/SEPT         | 29                     | 18                      | 21                                                 |
| OCT/NOV/DEC           | 0             | 0         | 0             | OCT/NOV/DEC           | 28                     | 0                       | 0                                                  |
| JAN/FEB/MAR           | 0             | 0         | 0             | JAN/FEB/MAR           | 20                     | 0                       | 0                                                  |
| APR/MAY/JUNE          | 0             | 0         | 0             | APR/MAY/JUNE          | 30                     | 0                       | 0                                                  |